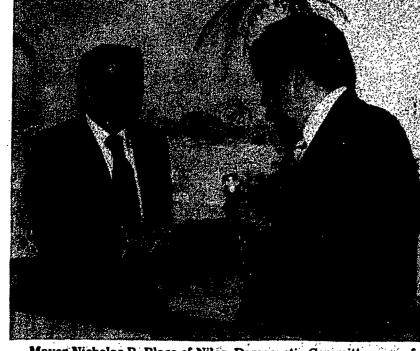

## Blase honors Committeewoman

Township Regular Democratic Organization, Committeeman Blase presented Veda Kauffman, Committeewoman with a plaque for outstanding service to the Democratic Organization of Maine Township. Blase announced, "Veda has been one of the hardest working members of the organization and deserving of the recognition." She has been our committeewoman for eightyears. Her unselfish devotion to the organization, and abilities in working with the many tasks assigned to her deserve praise. Veda is a co-chairperson with Nick Costantino and has assisted in the five years of free senior parties, which Committeeman Blase and the Maine Township Democratic Organization sponsor. Veda thanked Blase and said she was Continued on Page 33 delighted to delighted to be selected for the

Shown above I. to r., President Peggy Barry, Committeeman Nick Blase, Veda Kauffman, Vice President Larry Wagner and Treasurer, Eileen Kenaney.

LADIES CGAREITES JAMAICAN MOST Reg. \$430 KINGS 445 SHORIS Rep. \$ 440 4.55