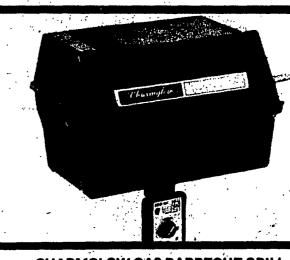

MAGNAVOX 19" SOLID STATE COLOR TV Portable, Automatic Fine Tuning U.H.F. and V.H.F. Channels

**CHARMGLOW GAS BARBEQUE GRILL** 2' Cooking Grid, Split Gas Burner Charm-Roks® Briquets

GE FM/AM DIGITAL CLOCK RADIO