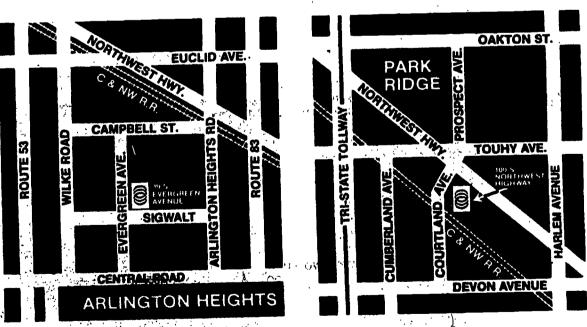

### **GRAND OPENING CELEBRATIONS**

starting June 22 in **Arlington Heights** and June 29 in Park Ridge

MORE services **MORE** gifts

**MORE** safety

**MORE** locations

**OPENING JUNE 29** IN PARK RIDGE AT 100 SO. NORTHWEST HIGHWAY

CONVENIENT—EASY TO GET TO

ARLINGTON HEIGHTS, Near Arlington Heights Rd. and Sigwalt, 39 S. Evergreen Ave. 60005 PH. 259-8205
 BELLWOOD, 405 Mannheim Rd. 60104 PH. 544-8080 • CHICAGO, 230 N. Michigan Ave. 60601 PH. 236-0516
 CHICAGO, 300 So: Wacker Dr. 60606 PH. 341-1393 • DEERFIELD, in Lake Cook Plaza, 499 Lake-Cook Rd. 60015 PH. 564-0820 • ELMHURST, 124 N. York Rd. 60126 PH. 833-1020 • ELMWOOD PARK, 7226 W. Grand Ave. 60635 PH. 456-4200 • FRANKLIN PARK, 9651 Eranklin Ave. 60131 PH. 451-0760 • NILES, in Golf Mill Shopping Center. 125 Golf Mill Professional Bldg. 60648 PH. 299-1343 • OAK BROOK, 22nd St. at Summit/Midwest Rd. 60521 PH. 620-5500 • OAK PARK, 1001 Lake St. 60301 PH. 383-5000 • PARK RIDGE, 100 S. Northwest Highway 60068 PH. 825-8130.