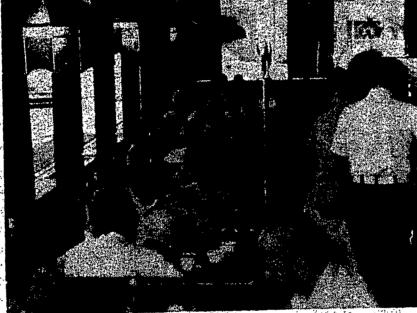

# Seniors jam Jake's for free spaghetti dinner

Mayor Blase congratulates Jake Joseph

Throngs of senior citizens await seating

Bugle's favorite senior, Ed Hanson

Seniors enjoying Jake's spaghetti dinner