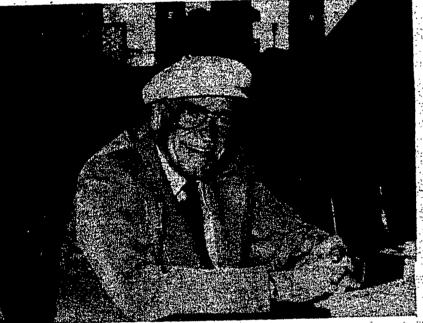

# Seniors jam Jake's for free spaghetti dinner

Mayor Blase congratulates Jake Joseph

Throngs of senior citizens await seating

Bugle's favorite senior, Ed Hanson

Seniors enjoying Jake's spaghetti dinner