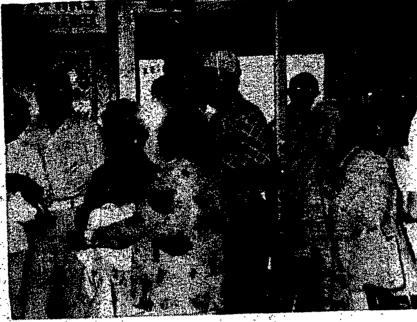

# Seniors jam Jake's for free spaghetti dinner

Mayor Blase congratulates Jake Joseph

Throngs of senior citizens await seating

Bugle's favorite senior, Ed Hanson

Seniors enjoying Jake's spaghetti dinner