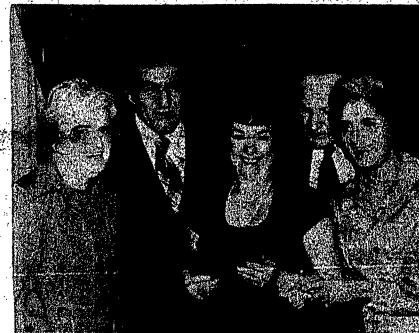

## **Kidney Foundation** membership tea

Attending a membership tea for the Kidney Foundation of Illinois' new Women's Board are Lincolnwood residents (from left): Mrs. Robert (Ann) Byfield, Mrs. Mario V. (Thelma) Cook (seated), Mrs. Harold (Molly) Schwartz, and Mrs. Edward (Rita) Zalesky. The 35 Chicago area women who attended the May 10 tea at the Evanston Golf Club in Skokie were the guests of Mrs. Byfield, who is serving as president of the Board.