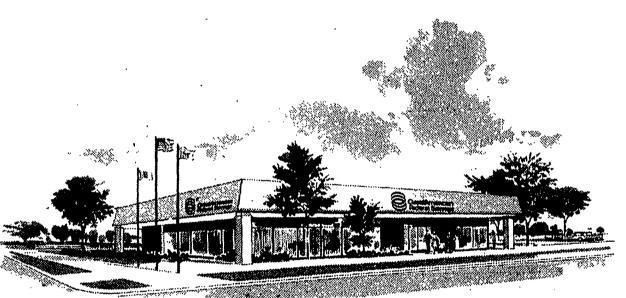

# The BUSINESS Picture

Cragin Federal plans grand opening celebration

Construction is now being finished on Cragin Federal Savings' newest office at 7201 N. Harlem at Touly in Niles. Scheduled opening is Saturday. July 1 for the 2700 square foot facility, Cragin's 13th office in the Chicagoland area. The office will be a full service branch featuring six teller stations and a drive-up window. A grand opening celebration will start July 1.