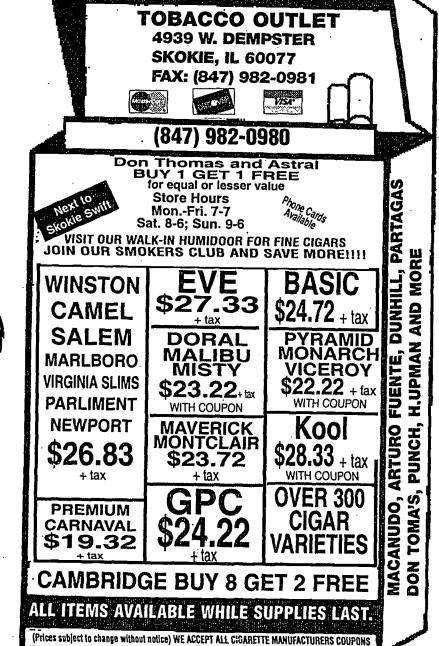

bi- possibility of a decrease in the monthly Times Talk series. medical portion of a premium if A question and answer ses- the vehicle is shown to better sion will follow the program, protect its occupants.

handouts will be available and State Farm said it would lowrefreshments will be served. er the cost of personal injury For more information regard- coverage for drivers of what it ing this event, upcoming Timely
Talks or the Norwood Park
which would include some Home, call Lynn Mitsui at (773) luxury cars, vans and SUVs.

THE BUGLE, THURSDAY, DECEMBER 7, 2000 The list goes on ... from whiripool baths, faucats, toilets, pedestal sinks, steam showers, shower doors, kitchen and bath accessories, kitchen sinks www.advantagebath.com Mon & Thurs: 8a.m.-8p.m. Tues, Wed & Fri: 8a.m.-5p.m.





Grove... Between Nov. 24 and Nov. 27, Continued from Page 24 unknown offender(s) stole a 1997 Ford Explorer from a parking lot at the owner's residence on the 8600 block of Waukegan. The owner told police that all the doors were locked and that she had the keys. The Morton Grove police dispatcher contacted the Chicago Police Department. Chicago PD found the vehicle burned out at the 4300 block of west Lake and had it towed. the bank's parking lot. Possession of cannabis

An officer pulled over a driver for failing to signal on Greenwood and Mason. The driver gave consent to a vehicle search. As the driver stood at the side of the road, another officer noticed he was holding onto something in his left front coat pocket. He was asked to remove his hands and the officer patted down the coat