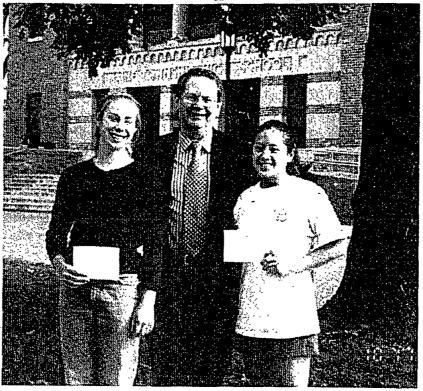

#### Maine East Good Will Awards

Ten members of the Class of 2000 at Maine East received Good Will Awards at the senior honors program. The annual award is given to those students of the senior class who have done the most, as determined through nomination by the faculty and election by the senior class and faculty, to promote good will at Maine East and in Maine Township. Class of 2000 recipients are: (from left) Colleen Bercyn of Niles, Ryan Caturan of Niles, Karlo Familara of Des Plaines, Nicole Garippo of Morton Grove, Tonia Lymperopoulos of Morton Grove, Regi Jonaitis of Park Ridge, Sean Schochet of Des Plaines, Monica-Grace Manaois of Morton Grove, Ed Umansky of Morton Grove, and Lisa Yee of Niles.