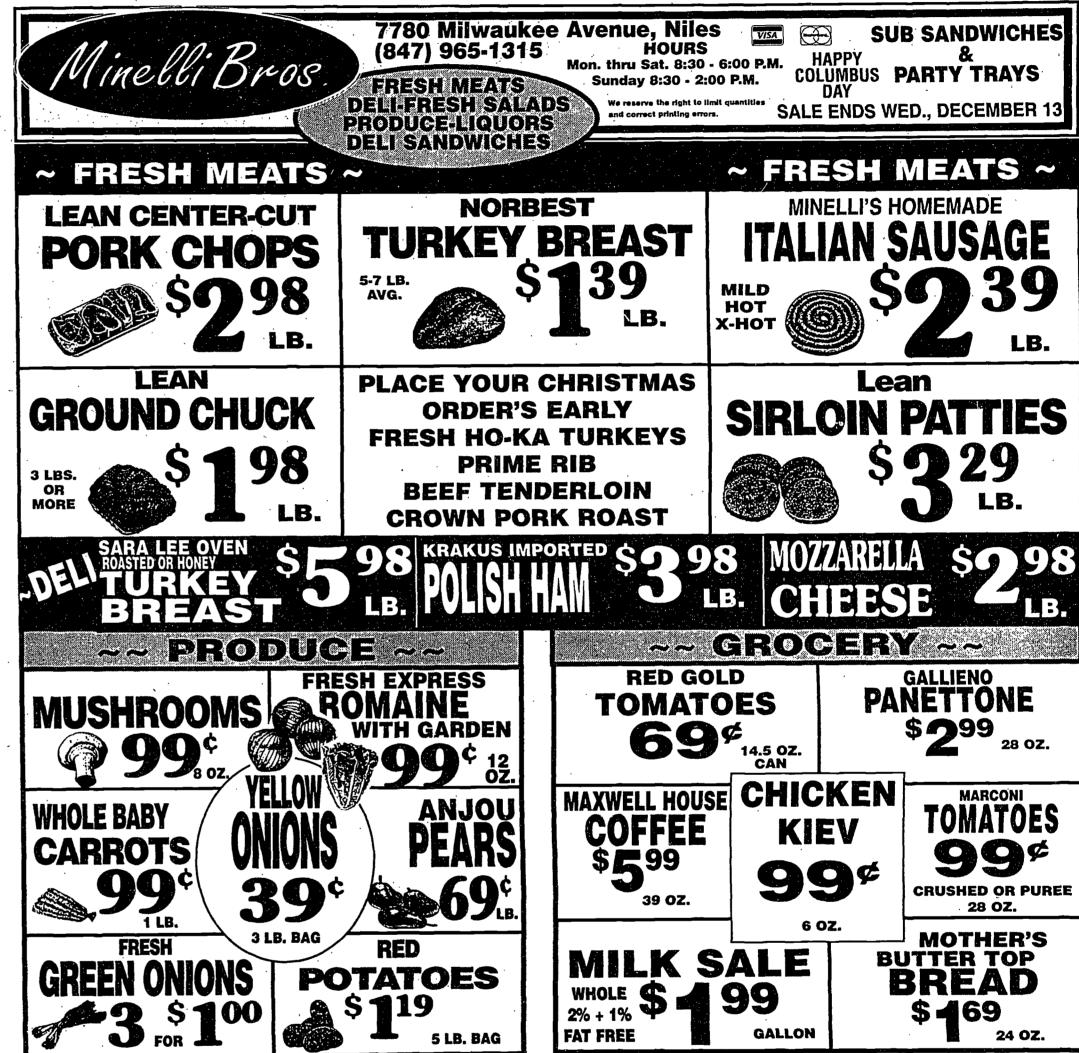

#### PRODUCE

FRESH **DANDELION** 

**SWEET HONEYDEW SWEET** 

**RED POTATOES** 4 LBS. \$100

CLEMENTINE

**DAIRY** 

**FORTUNES** 

**GOURMET CEYLON** 

Gift Box \$499 EACH

**MEAT** U.S.D.A. CHOICE **LEAN & TENDER** U.S.D.A. CHOICE LARGE BONELESS **OCTOPUS** SKIRT STEAK | CHUCK ROAST **PORK TENDERLOIN** (2 to 4 Lbs. Average) \$3<sup>59</sup>L **\$1**59 LB.

DELICATESSEN

ASSORTED **KEMP MULLER'S** PROVOLONE TURKEY WHOLE VITAMIN D HONEY CHEESE (YOGURT) BREAST HAM

## GROCERIES

**ASSORTED BOUTARI** VOGUE LAC DES TEA ROCHES WINE \$599 EACH

**RED RASPBERRY TEA** \$149 EACH 8800 WAUKEGAN ROAD

MORTON GROVE, ILLINOIS (CORNER OF WAUKEGAN & DEMPSTER) (847) 581-1029 Hours: Mon.-Fri 8-9, Sat. 8-8, Sun. 8-7 SALE DATES GOOD 12/7/00 TO 12/13/00