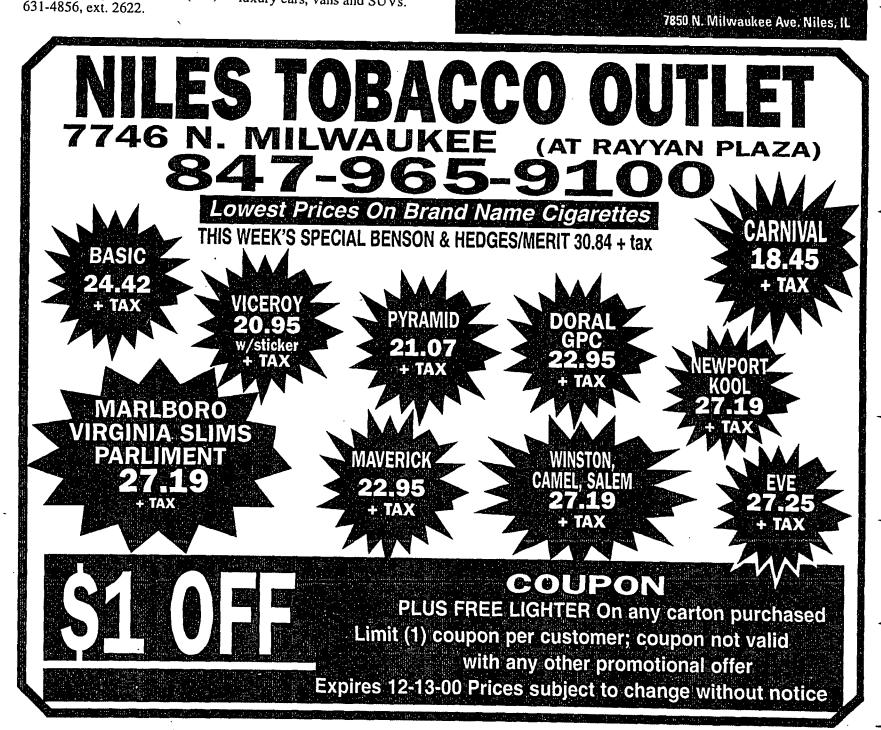

d at the side of the road, another officer noticed he was holding onto something in his left front coat pocket. He was asked to remove his hands and the officer patted down the coat, feeling a hard object in the pocket. The officer reported that he could smell the burnt odor of cannabis on the driver, told the driver this and asked him what was in his pocket. The driver told the officer it was a pipe. A subsequent search revealed three grams of marijuana in the driver's inner left coat pocket. He was transported to the Morton Grove Police Department and charged with possession of cannabis and drug paraphermalia. The driver was released on bond and has a scheduled court date on January 8,

Fraud and forgery A woman attempting to cash a \$1,535.46 check at the first Na-Continued on Page 25



Sat: 8a.m.-4p.m.

| , , ,             | , .  |              | , 2000         |              |
|-------------------|------|--------------|----------------|--------------|
| TEAM STANDINGS.   | W    | $\mathbf{L}$ | #1-Skaja#1     | 32 38        |
| •                 |      |              | #4-Northshore  | 30 40        |
| #11-Minelli       | 52   | 18           | #2-Skaja #2    | 28 42        |
| #6-Colonial #2    | . 45 | 25           | #20-M C H      | 28 42        |
| #14-Colonial #1   | 43   | 27           | #18-J.F.Barber | 28 42        |
| #8-Tramcar        | 43   | 27           | #15-Malec      | 26 44        |
| #7-Callero+Catino | 41   | 29           | #17-Alliance   | 21 49        |
| #10-Heatmaster    | 40   | 30           | #9-Monarch     | 19 51        |
| #3-Candlelight