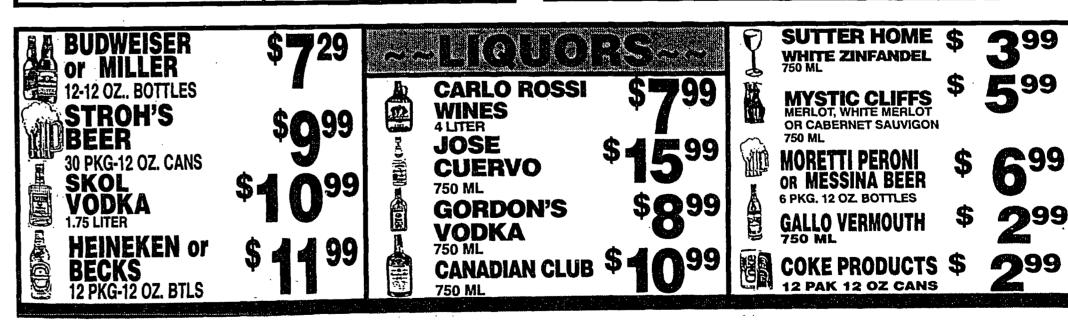

## GROCERIES

**ASSORTED BOUTARI** VOGUE LAC DES TEA ROCHES WINE \$599 EACH

**RED RASPBERRY TEA** \$149 EACH 8800 WAUKEGAN ROAD

MORTON GROVE, ILLINOIS (CORNER OF WAUKEGAN & DEMPSTER) (847) 581-1029 Hours: Mon.-Fri 8-9, Sat. 8-8, Sun. 8-7 SALE DATES GOOD 12/7/00 TO 12/13/00