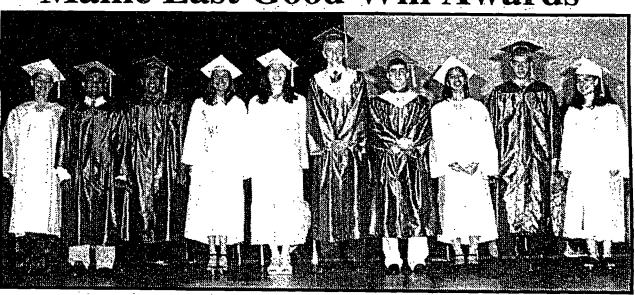

#### Maine East Good Will Awards

Ten members of the Class of 2000 at Maine East received Good Will Awards at the senior honors program. The annual award is given to those students of the senior class who have done the most, as determined through nomination by the faculty and election by the senior class and faculty, to promote good will at Maine East and in Maine Township. Class of 2000 recipients are: (from left) Colleen Bercyn of Niles, Ryan Caturan of Niles, Karlo Familara of Des Plaines, Nicole Garippo of Morton Grove, Tonia Lymperopoulos of Morton Grove, Regi Jonaitis of Park Ridge, Sean Schochet of Des Plaines, Monica-Grace Manaois of Morton Grove, Ed Umansky of Morton Grove, and Lisa Yee of Niles.